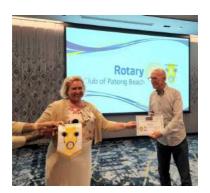

#### **CLUB BUSINESS**

- 1. Welcome back to Walter Wyler
- 2. Pres. Best invited everyone to attend a board meeting as they are transparent. Approved \$5000 for RC Mueang Rae artificial reefs
- 3. Dr. Johan and Pres. Best attended World Drowning Day this last week
- 4. ADG Jono asked if there were any additional members attending the President induction at RC Phuket on Wednesday 27 July
- 5. Rtn Rainer reported that 25% of the club are now female with a total membership of 35
- 6. Induction of new members by Rtn Rainer and Pres. Best, pins handed out by PP Dieter: Bill, Nicha, Anand, Vanessa, Cabbie

A hearty welcome to our 5 new members