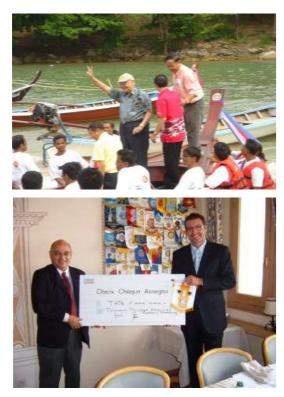

#### 2005-06

R.I. Past President Bhichai Rattakul visits Kamala Boat Repair (July 7, 2005)

A Million Baht from the Rotary Club of St-Moritz for Khao Lak Relief Work and working on to make it a R.F Matching Grant Project (July 2005)