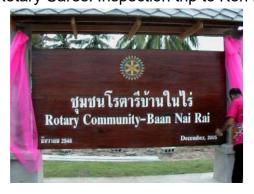

#### 2005-06

R.I. Past President Bhichai Rattakul visits Kamala Boat Repair (July 7, 2005)

A Million Baht from the Rotary Club of St-Moritz for Khao Lak Relief Work and working on to make it a R.F Matching Grant Project (July 2005)