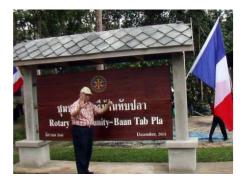

#### 2005-06

R.I. Past President Bhichai Rattakul visits Kamala Boat Repair (July 7, 2005)

A Million Baht from the Rotary Club of St-Moritz for Khao Lak Relief Work and working on to make it a R.F Matching Grant Project (July 2005)