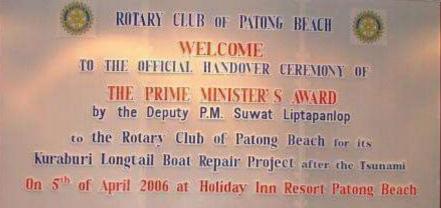

#### 2005-06

R.I. Past President Bhichai Rattakul visits Kamala Boat Repair (July 7, 2005)

A Million Baht from the Rotary Club of St-Moritz for Khao Lak Relief Work and working on to make it a R.F Matching Grant Project (July 2005)