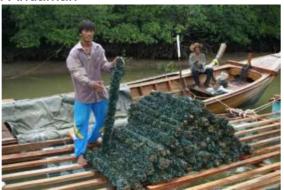

#### 2005-06

R.I. Past President Bhichai Rattakul visits Kamala Boat Repair (July 7, 2005)

A Million Baht from the Rotary Club of St-Moritz for Khao Lak Relief Work and working on to make it a R.F Matching Grant Project (July 2005)